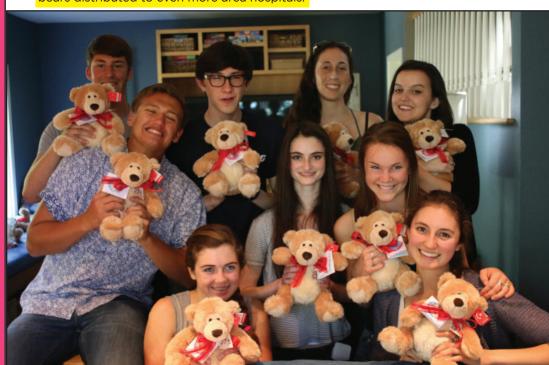

#### **TEDDY BEARS PROJECT**

{By touching the hearts of children who are undergoing medical procedures in our area hospitals, our Teddy Bears with a bright red Alliance ribbons also help alleviate anxiety.}

This year we had the pleasure of working with some fantastic students from the Analy High School Interact Club in Sebastopol and Cardinal Newman High School in Santa Rosa as we completed the Teddy Bears Project. With 200 stuffed teddy bears to prepare, these students took on the task of tying a lovely red ribbon and cheerful note on each one enthusiastically. Sutter Santa Rosa Regional Hospital and St. Joseph Memorial Hospital in Santa Rosa received these wonderful bears. Hospital staff relay that the bears provide just the right kind of cuddly comfort to help their young patients feel a little more at ease while they are in the Emergency Department or Pediatric Surgery area. Even when children are back home again, parents describe the special bond that developed and how the bear continues to give their children comfort. *In the next year*: we are on track to increase the number of bears distributed to even more area hospitals.